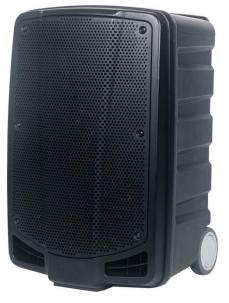

## General Features

- Dual 240W Class-D power amplifiers built in.
- Built in 2-way 240 watt speaker system (10" + 1" HF).
- 240 watt active output for external 4~8Ω speaker.
- MIC 1 and 2 are XLR/6.3mm combo jack connectors for microphone and line inputs with individual volume control and a MIC/LINE level switch.
- LINE IN (XLR/6.3mm combo & 3.5mm jacks) with volume control.
- Up to 4 diversity receiver modules with 100 frequencies.(optional)
- Scan and Sync button for quick and simple mic channel set-up.
- Built in Bluetooth receiver for music streaming.
- DIGITAL IN (USB 2.0) allows playing audio files directly from computer via USB cable.
- ACTIVE OUT (XLR jack) for multi-unit audio linking.
- SPEAKER OUT (6.3mm jack) for an external 8Ω passive speaker with volume control.
- REVERB with bypass, and volume control for wired and wireless microphones (switchable).
- VOICE PRIORITY function automatically ducks music during speech (switchable).
- 3-band equalizer (BASS / MIDDLE / TREBLE) for all audio inputs.
- Digital limiter prevents output distortion, with 6-step LED audio meter indicator.
- Smart charging circuit with 4-step LED battery indicators and charging LED.
- Storage compartment for 4 transmitters (handheld x 4 pcs or handheld x 2 pcs + beltpack x 2pcs) and a switching power supply.
- User friendly battery compartment design for simple battery replacement.
- Integrated retractable handle and BIG wheels for easy portability.
- Tripod stand mountable with ST-50.
- Up to 12 hours operating time per charge with lithium battery and 6 hours with Lead-Acid battery.
- 2 power modes: Internal Rechargeable battery & DC jack.

## Specifications

| opecinications /          |                                                                                                                          |                                     |
|---------------------------|--------------------------------------------------------------------------------------------------------------------------|-------------------------------------|
| Model                     | APEX PRO                                                                                                                 |                                     |
| Onboard Class D amplifier | Dual 240W Class-D power amplifiers                                                                                       |                                     |
| Maximum Output Power      | Built in 2-way 240 watt speaker system 240 watt active output for external 4~8ohm speaker                                |                                     |
| Speaker system            | 10" LF, 1" HF and crossover                                                                                              |                                     |
| Sensitivity               | Maximum 110 dB                                                                                                           |                                     |
| T.H.D.                    | < 0.5%                                                                                                                   |                                     |
| Freq. response            | 50Hz-20KHz±3dB                                                                                                           |                                     |
| Audio Inputs              | MIC/LINE in x 2 (6.3mm/XLR COMBO) LINE IN x 2 (6.3mm/XLR COMBO, 3.5mm) Digital in (USB 2.0) Up to 4 wireless microphones |                                     |
| Audio Output              | ACTIVE OUT (XLR)                                                                                                         |                                     |
| External speaker          | $8\Omega$ (6.3mm), with volume control                                                                                   |                                     |
| Controls                  | EQUALIZER,REVERB & VOICE PRIORITY on wired/wireless mics                                                                 |                                     |
| Audio meter indicator     | 6 LED indicators                                                                                                         |                                     |
| Power supply              | Input: 100-240V AC / 30-32V DC, 4A                                                                                       |                                     |
| Battery type              | Lead-Acid                                                                                                                | Lithium                             |
| Battery spec              | 12V, 5A                                                                                                                  | 29.4V, 7.8A                         |
| Battery Q'ty              | 2                                                                                                                        | 1                                   |
| Battery Indicator         | 4 LED indicators                                                                                                         |                                     |
| Operating time            | 5-6 hrs in music, >10 hrs in speech                                                                                      | 8-10hrs in music, >12 hrs in speech |
| Charging time             | about 6 hrs                                                                                                              | about 8hrs                          |
| Storage                   | Handheld x 4 pcs or Handheld x 2 pcs + Beltpack x 2pcs, and a switching power supply                                     |                                     |
| Dimension (mm)            | 550(H) x 360(W) x 340(D)                                                                                                 |                                     |
| Weight (kg)               | 18.7                                                                                                                     | 15.7                                |
| - · · ·                   |                                                                                                                          |                                     |