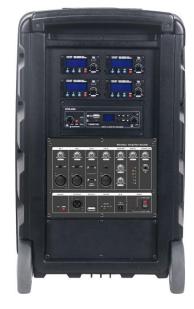

## General Features

- Dual 240W Class-D power amplifiers built in.
- Built in 2-way 240 watt speaker system (10" + 1" HF).
- 240 watt active output for external 4~8Ω speaker.
- MIC 1 and 2 are XLR/6.3mm combo jack connectors for microphone and line inputs with individual volume control and a MIC/LINE level switch.
- LINE IN (XLR/6.3mm combo & 3.5mm jacks) with volume control.
- Up to 4 diversity receiver modules with 100 frequencies.(optional)
- Scan and Sync button for quick and simple mic channel set-up.
- Built in Bluetooth receiver for music streaming.
- DIGITAL IN (USB 2.0) allows playing audio files directly from computer via USB cable.
- ACTIVE OUT (XLR jack) for multi-unit audio linking.
- SPEAKER OUT (6.3mm jack) for an external 8Ω passive speaker with volume control.
- REVERB with bypass, and volume control for wired and wireless microphones (switchable).
- VOICE PRIORITY function automatically ducks music during speech (switchable).
- 3-band equalizer (BASS / MIDDLE / TREBLE) for all audio inputs.
- Digital limiter prevents output distortion, with 6-step LED audio meter indicator.
- Smart charging circuit with 4-step LED battery indicators and charging LED.
- Storage compartment for 4 transmitters (handheld x 4 pcs or handheld x 2 pcs + beltpack x 2pcs) and a switching power supply.
- User friendly battery compartment design for simple battery replacement.
- Integrated retractable handle and BIG wheels for easy portability.
- Tripod stand mountable with ST-50.
- Up to 12 hours operating time per charge with lithium battery and 6 hours with Lead-Acid battery.
- 2 power modes: Internal Rechargeable battery & DC jack.

## Specifications

| opecinications /          |                                                                                                                          |                                     |
|---------------------------|--------------------------------------------------------------------------------------------------------------------------|-------------------------------------|
| Model                     | APEX PRO                                                                                                                 |                                     |
| Onboard Class D amplifier | Dual 240W Class-D power amplifiers                                                                                       |                                     |
| Maximum Output Power      | Built in 2-way 240 watt speaker system 240 watt active output for external 4~8ohm speaker                                |                                     |
| Speaker system            | 10" LF, 1" HF and crossover                                                                                              |                                     |
| Sensitivity               | Maximum 110 dB                                                                                                           |                                     |
| T.H.D.                    | < 0.5%                                                                                                                   |                                     |
| Freq. response            | 50Hz-20KHz±3dB                                                                                                           |                                     |
| Audio Inputs              | MIC/LINE in x 2 (6.3mm/XLR COMBO) LINE IN x 2 (6.3mm/XLR COMBO, 3.5mm) Digital in (USB 2.0) Up to 4 wireless microphones |                                     |
| Audio Output              | ACTIVE OUT (XLR)                                                                                                         |                                     |
| External speaker          | $8\Omega$ (6.3mm), with volume control                                                                                   |                                     |
| Controls                  | EQUALIZER,REVERB & VOICE PRIORITY on wired/wireless mics                                                                 |                                     |
| Audio meter indicator     | 6 LED indicators                                                                                                         |                                     |
| Power supply              | Input: 100-240V AC / 30-32V DC, 4A                                                                                       |                                     |
| Battery type              | Lead-Acid                                                                                                                | Lithium                             |
| Battery spec              | 12V, 5A                                                                                                                  | 29.4V, 7.8A                         |
| Battery Q'ty              | 2                                                                                                                        | 1                                   |
| Battery Indicator         | 4 LED indicators                                                                                                         |                                     |
| Operating time            | 5-6 hrs in music, >10 hrs in speech                                                                                      | 8-10hrs in music, >12 hrs in speech |
| Charging time             | about 6 hrs                                                                                                              | about 8hrs                          |
| Storage                   | Handheld x 4 pcs or Handheld x 2 pcs + Beltpack x 2pcs, and a switching power supply                                     |                                     |
| Dimension (mm)            | 550(H) x 360(W) x 340(D)                                                                                                 |                                     |
| Weight (kg)               | 18.7                                                                                                                     | 15.7                                |
| - · · ·                   |                                                                                                                          |                                     |