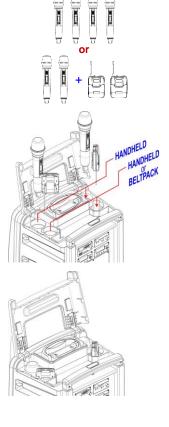

## General Features

- Dual 240W Class-D power amplifiers built in.
- Built in 2-way 240 watt speaker system (10" + 1" HF).
- 240 watt active output for external 4~8Ω speaker.
- MIC 1 and 2 are XLR/6.3mm combo jack connectors for microphone and line inputs with individual volume control and a MIC/LINE level switch.
- LINE IN (XLR/6.3mm combo & 3.5mm jacks) with volume control.
- Up to 4 diversity receiver modules with 100 frequencies.(optional)
- Scan and Sync button for quick and simple mic channel set-up.
- Built in Bluetooth receiver for music streaming.
- DIGITAL IN (USB 2.0) allows playing audio files directly from computer via USB cable.
- ACTIVE OUT (XLR jack) for multi-unit audio linking.
- SPEAKER OUT (6.3mm jack) for an external 8Ω passive speaker with volume control.
- REVERB with bypass, and volume control for wired and wireless microphones (switchable).
- VOICE PRIORITY function automatically ducks music during speech (switchable).
- 3-band equalizer (BASS / MIDDLE / TREBLE) for all audio inputs.
- Digital limiter prevents output distortion, with 6-step LED audio meter indicator.
- Smart charging circuit with 4-step LED battery indicators and charging LED.
- Storage compartment for 4 transmitters (handheld x 4 pcs or handheld x 2 pcs + beltpack x 2pcs) and a switching power supply.
- User friendly battery compartment design for simple battery replacement.
- Integrated retractable handle and BIG wheels for easy portability.
- Tripod stand mountable with ST-50.
- Up to 12 hours operating time per charge with lithium battery and 6 hours with Lead-Acid battery.
- 2 power modes: Internal Rechargeable battery & DC jack.

## Specifications

| opecinications /          |                                                                                                                          |                                     |
|---------------------------|--------------------------------------------------------------------------------------------------------------------------|-------------------------------------|
| Model                     | APEX PRO                                                                                                                 |                                     |
| Onboard Class D amplifier | Dual 240W Class-D power amplifiers                                                                                       |                                     |
| Maximum Output Power      | Built in 2-way 240 watt speaker system 240 watt active output for external 4~8ohm speaker                                |                                     |
| Speaker system            | 10" LF, 1" HF and crossover                                                                                              |                                     |
| Sensitivity               | Maximum 110 dB                                                                                                           |                                     |
| T.H.D.                    | < 0.5%                                                                                                                   |                                     |
| Freq. response            | 50Hz-20KHz±3dB                                                                                                           |                                     |
| Audio Inputs              | MIC/LINE in x 2 (6.3mm/XLR COMBO) LINE IN x 2 (6.3mm/XLR COMBO, 3.5mm) Digital in (USB 2.0) Up to 4 wireless microphones |                                     |
| Audio Output              | ACTIVE OUT (XLR)                                                                                                         |                                     |
| External speaker          | $8\Omega$ (6.3mm), with volume control                                                                                   |                                     |
| Controls                  | EQUALIZER,REVERB & VOICE PRIORITY on wired/wireless mics                                                                 |                                     |
| Audio meter indicator     | 6 LED indicators                                                                                                         |                                     |
| Power supply              | Input: 100-240V AC / 30-32V DC, 4A                                                                                       |                                     |
| Battery type              | Lead-Acid                                                                                                                | Lithium                             |
| Battery spec              | 12V, 5A                                                                                                                  | 29.4V, 7.8A                         |
| Battery Q'ty              | 2                                                                                                                        | 1                                   |
| Battery Indicator         | 4 LED indicators                                                                                                         |                                     |
| Operating time            | 5-6 hrs in music, >10 hrs in speech                                                                                      | 8-10hrs in music, >12 hrs in speech |
| Charging time             | about 6 hrs                                                                                                              | about 8hrs                          |
| Storage                   | Handheld x 4 pcs or Handheld x 2 pcs + Beltpack x 2pcs, and a switching power supply                                     |                                     |
| Dimension (mm)            | 550(H) x 360(W) x 340(D)                                                                                                 |                                     |
| Weight (kg)               | 18.7                                                                                                                     | 15.7                                |
| - · · ·                   |                                                                                                                          |                                     |